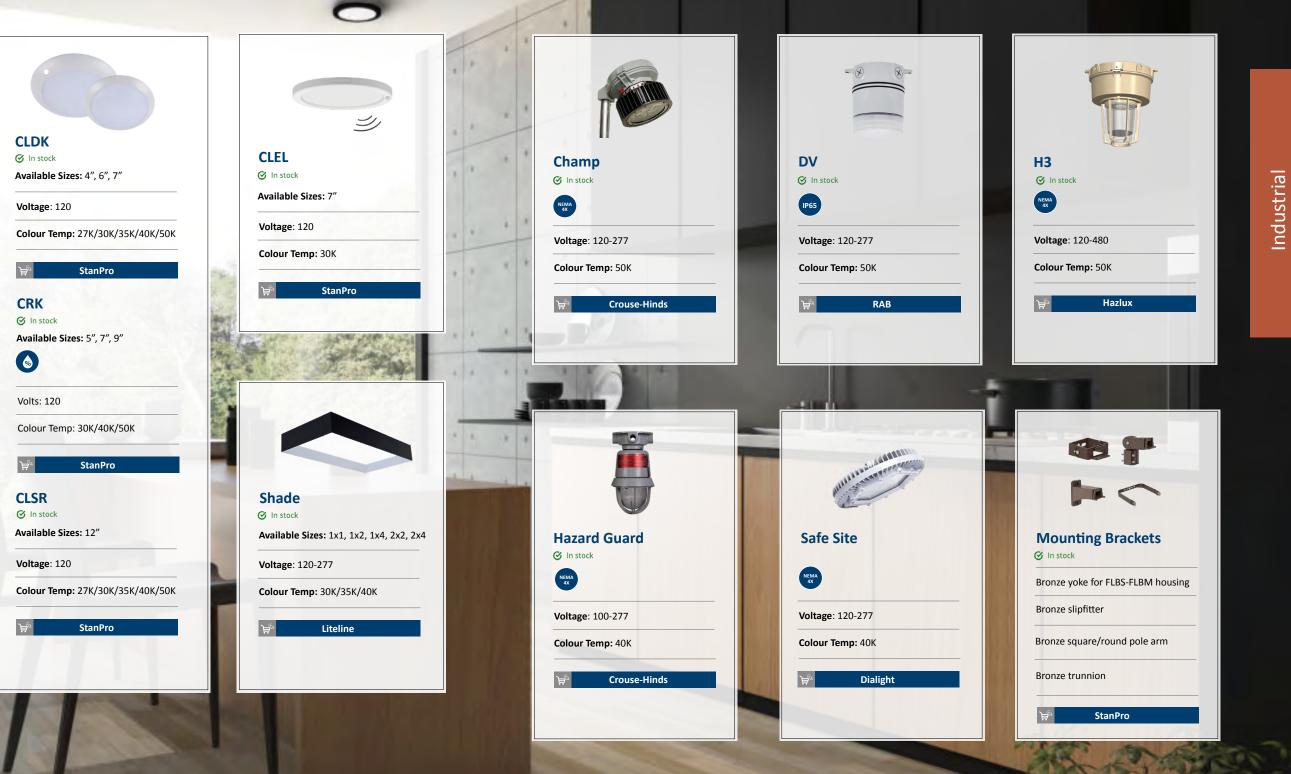

# Downlights Troffers **High Bays** Strips, Vaportites, & Wraps Wall Packs Flood & Canopy Ceiling Industrial Street (Roadway) Lamps, Drivers, Tape Controls