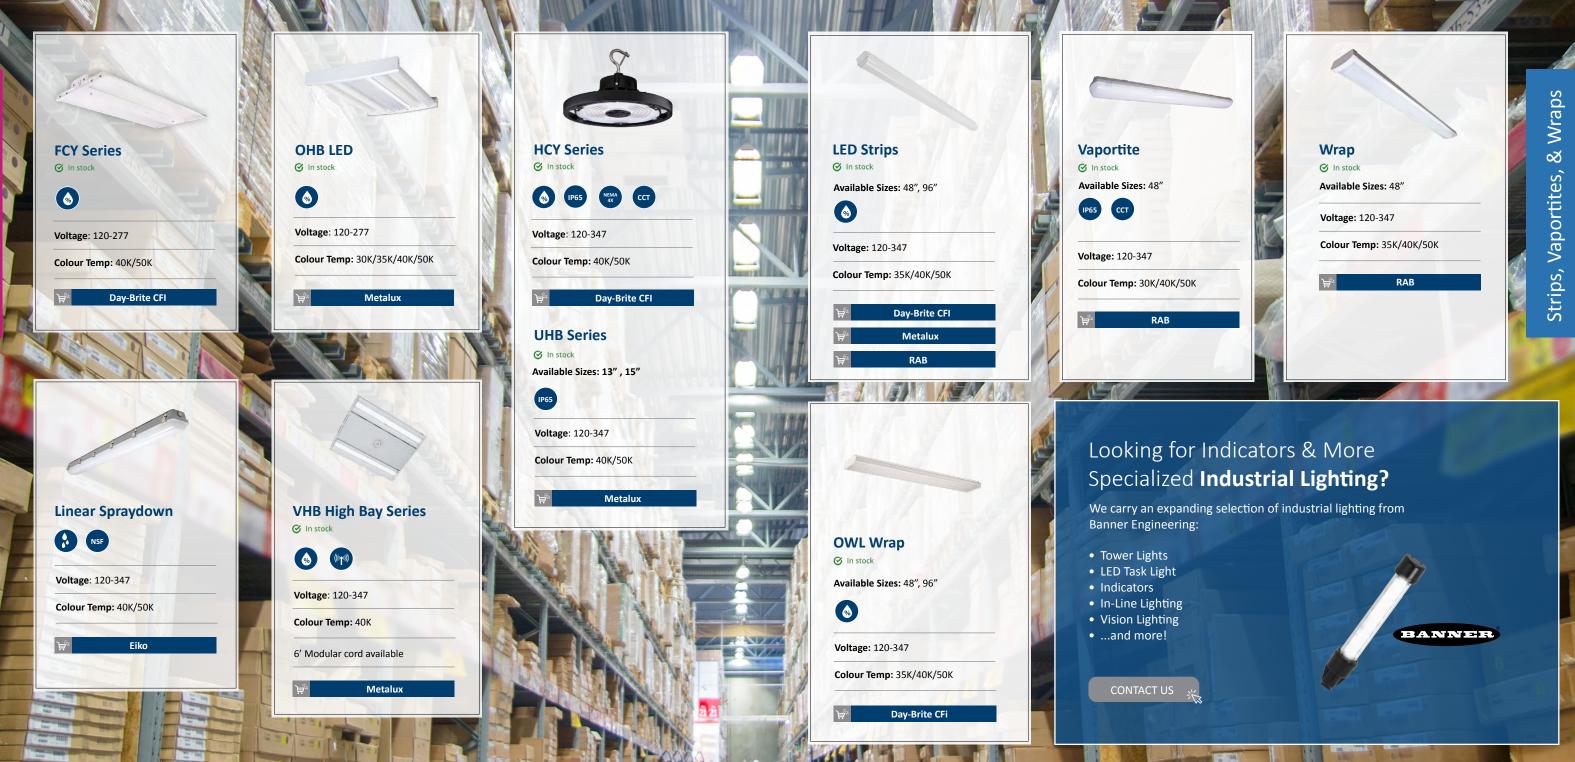

# Downlights Troffers **High Bays** Strips, Vaportites, & Wraps Wall Packs Flood & Canopy Ceiling Industrial Street (Roadway) Lamps, Drivers, Tape Controls