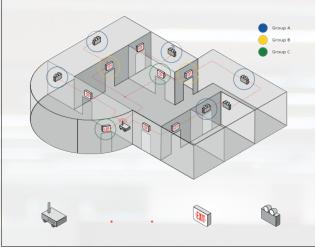

## Nexus<sup>®</sup> Emergency Lighting **Monitoring System**

An emergency lighting management system that allows the user to see:

- Real-time status of the entire emergency lighting and exit sign system
- Run system diagnostics
- Perform required monthly and annual functional tests
- Generate maintenance logs
- Run compliance reports
- Perform other system-critical functions quickly and easily all from a central control unit