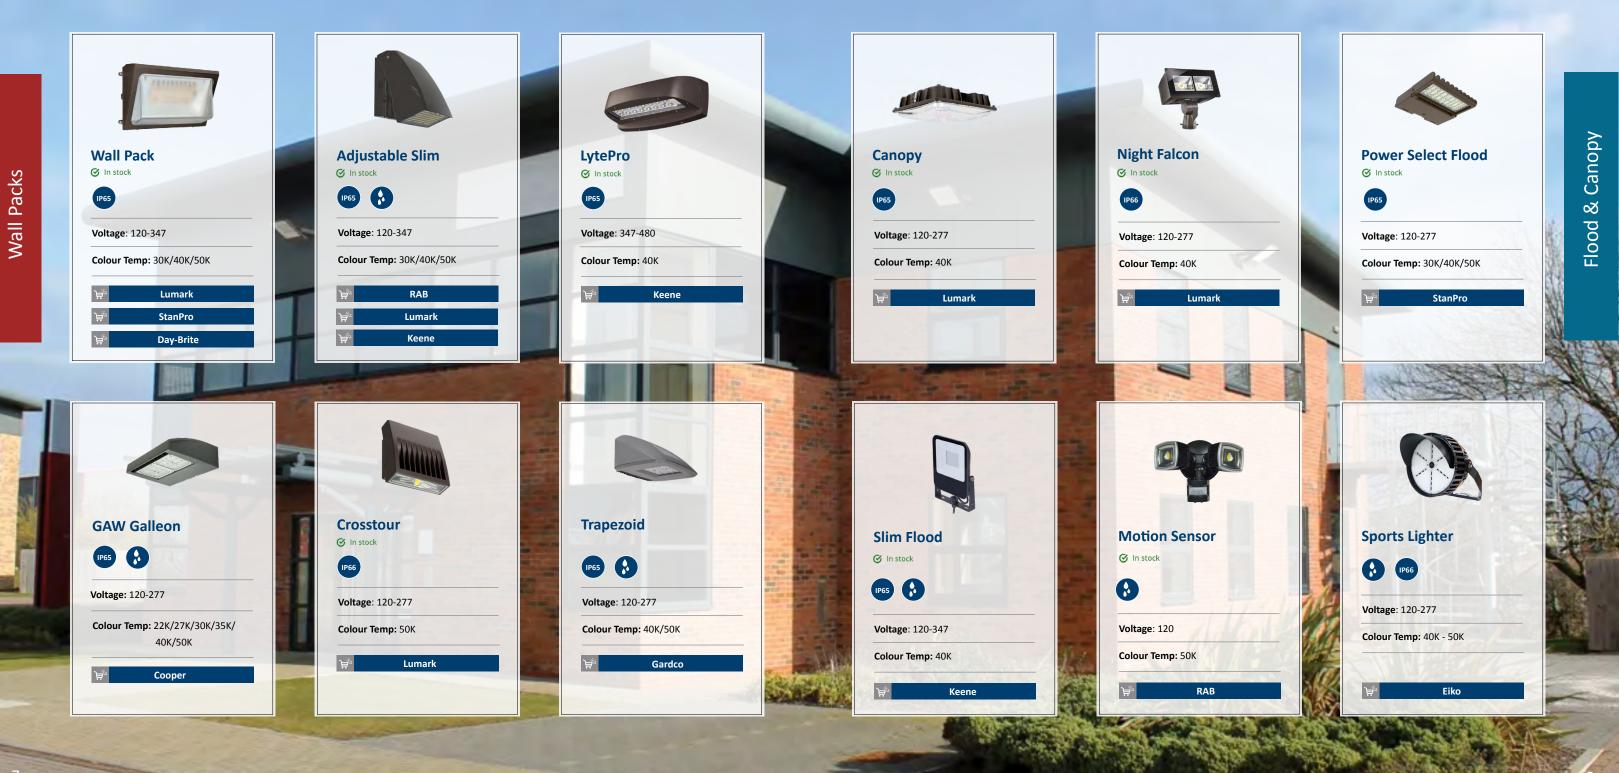

# Downlights Troffers **High Bays** Strips, Vaportites, & Wraps Wall Packs Flood & Canopy Ceiling Industrial Street (Roadway) Lamps, Drivers, Tape Controls