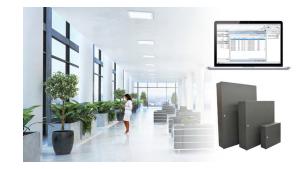

## Nexus<sup>®</sup> Emergency Lighting **Monitoring System**

An emergency lighting management system that allows the user to see:

- Real-time status of the entire emergency lighting and exit sign system
- Run system diagnostics
- Perform required monthly and annual functional tests
- Generate maintenance logs
- Run compliance reports
- Perform other system-critical functions quickly and easily all from a central control unit