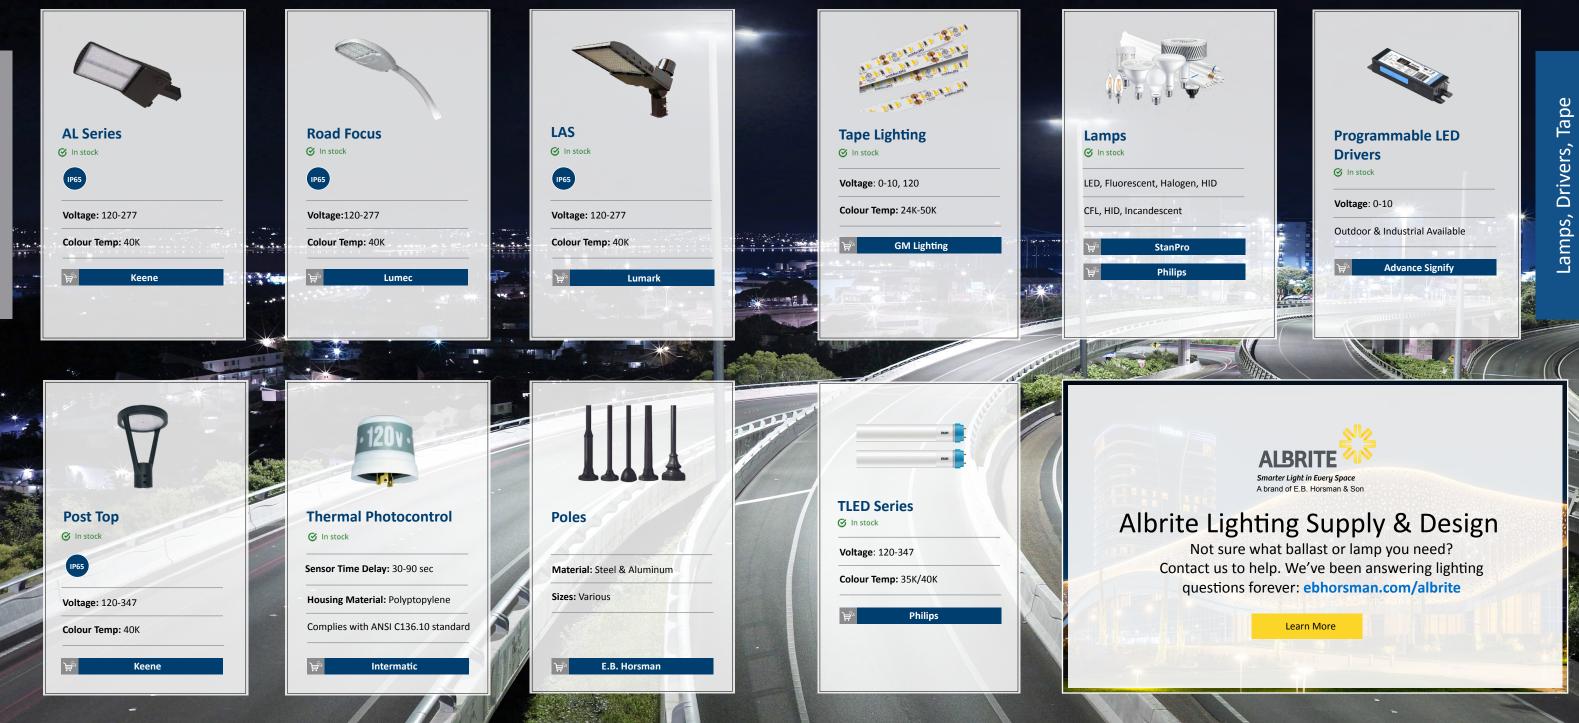

# Downlights Troffers **High Bays** Strips, Vaportites, & Wraps Wall Packs Flood & Canopy Ceiling Industrial Street (Roadway) Lamps, Drivers, Tape Controls