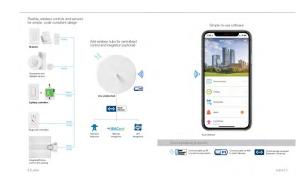

### Vive - Lutron @ In stock

Vive is a wireless commercial lighting control system that helps make both new and existing commercial buildings efficient, comfortable and productive. Vive is easy to specify, install, and update -- meaning you can meet the needs of your building faster, within budget, and in the future.