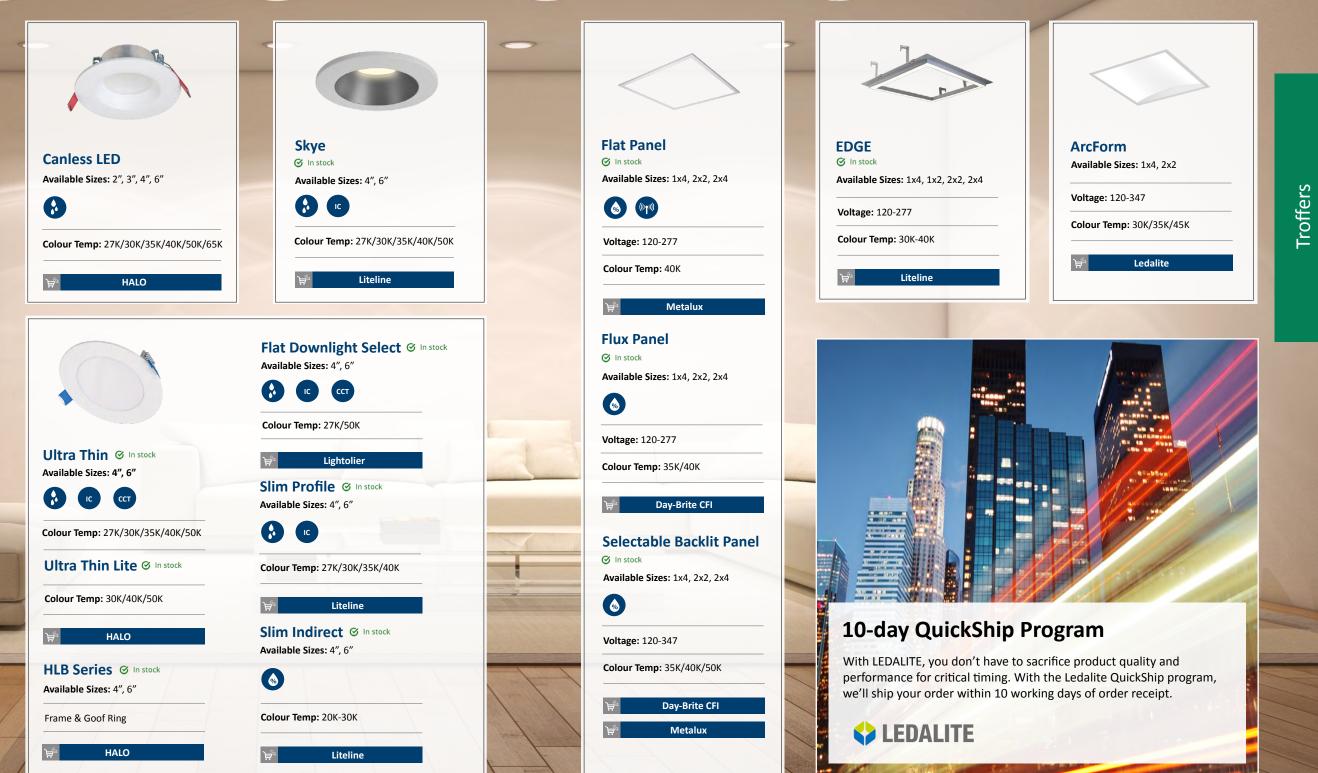

# Downlights Troffers **High Bays** Strips, Vaportites, & Wraps Wall Packs Flood & Canopy Ceiling Industrial Street (Roadway) Lamps, Drivers, Tape Controls