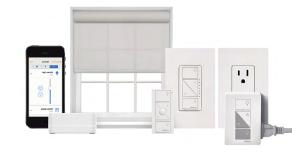

## Maestro - Lutron 🕑 In stock

Offers a full range of designer light, fan controls, sensors and timers that allow you to adjust your lights and fans from anywhere in the room and even outside your home